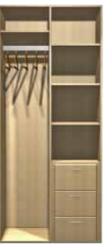

3. Single Hanging 3 Drawers

Double Hanging with Shelves

Long Hanging with Shelves

Long Hanging with Shelves & 3 Drawers

7. Double Hanging with Shelves & 3 Drawers

All our carcases are constructed using 18mm PVC lipped board including backs.