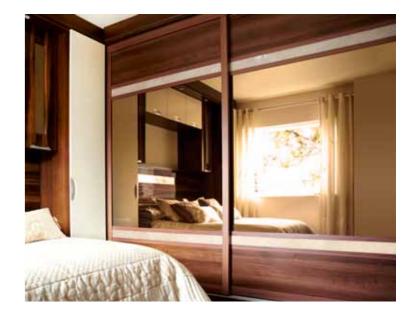

Pearl White Bronze Mirror

Pearl White

Venice Satir

DOORS

Bright White

Burgundy

Bright White

Tuscanny Satin Silver

Napoli Satin

Milan Ridged Medium Oak

Napoli Satin

DOORS

Bright White Champagne Avola

Carcase options unlimited options

. Long Hanging with shelf

2. Double Hanging