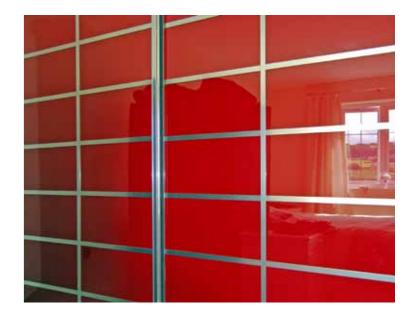

# slidingdoors



designulimited







Sliding doors the modern contemporary way to make your bedroom furniture special.

The options are endless; from the selections are endless.

The options are endless; from the selection within our brochure to completely bespoke creations.















Pearl White Bronze Mirror

Pearl White





















Venice Satir

DOORS

Bright White

Burgundy

Bright White









Tuscanny Satin Silver















Napoli Satin











Milan Ridged Medium Oak











Napoli Satin

DOORS



Bright White Champagne Avola

Carcase options unlimited options



. Long Hanging with shelf



2. Double Hanging



3. Single Hanging 3 Drawers



Double Hanging with Shelves



Long Hanging with Shelves



Long Hanging with Shelves & 3 Drawers





7. Double Hanging with Shelves & 3 Drawers

All our carcases are constructed using 18mm PVC lipped board including backs.

All seen parts are coordinated to door colours.

Other variations & combinations of hanging, drawers & shelves are available at request.

We can also supply shoe-racks, baskets & pull-down rails.

## the only limit... is your imagination

#### **Glass Colours**



#### **Patterned Glass & Mirror**



#### **Glitters & 3D Foils**



####