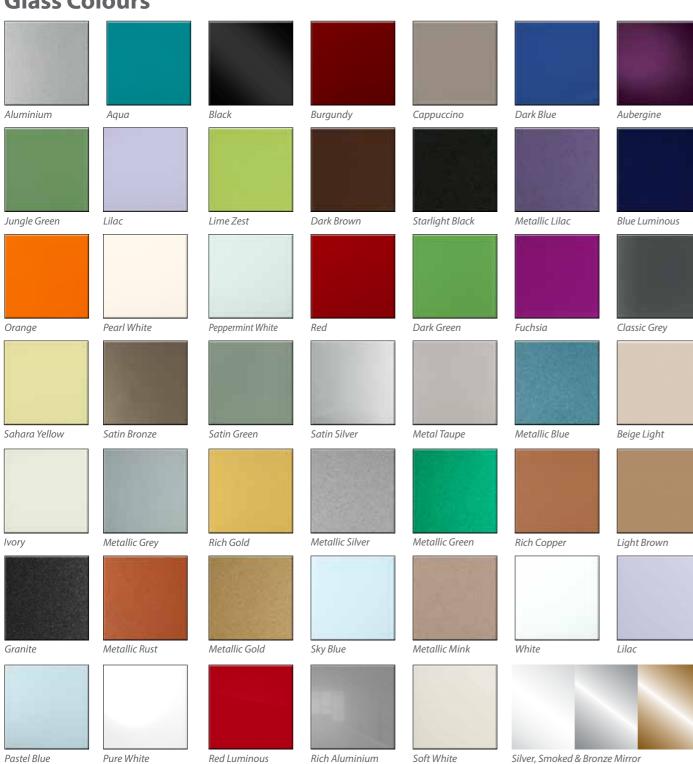

ight White

Burgundy

Bright White









Tuscanny Satin Silver















Napoli Satin











Milan Ridged Medium Oak











Napoli Satin

DOORS



Bright White Champagne Avola

Carcase options unlimited options



. Long Hanging with shelf



2. Double Hanging



3. Single Hanging 3 Drawers



Double Hanging with Shelves



Long Hanging with Shelves



Long Hanging with Shelves & 3 Drawers





7. Double Hanging with Shelves & 3 Drawers

All our carcases are constructed using 18mm PVC lipped board including backs.

All seen parts are coordinated to door colours.

Other variations & combinations of hanging, drawers & shelves are available at request.

We can also supply shoe-racks, baskets & pull-down rails.

## the only limit... is your imagination

#### **Glass Colours**



#### **Patterned Glass & Mirror**



#### **Glitters & 3D Foils**



#### **Wood Boards**



#### **Wood Grains**







Windsor Oak



Tobacco Pacific Walnut Autumn Plum



Champagne Avola White Avola



Pearwood



Montanna Oak





French Walnut



Country Montana Larch



Truffle Brown Avola





Light Winchester Oak

Natural Aida Walnut

Driftwood

Grey Brown Avola

Maple



Lissa Oak



Lancaster Oak



Stilo Walnut



Natural Pacific Walnut

Grey Beige Zebrano



Hacienda White



Portofino Cherry



Hacienda Black



Plus the complete range of boards from Egger & Kronospan www.egger.com www.kronospan.co.uk

#### **Natural Touch Textured Woodgrains**

Ellmau Beech

Tiepolo Walnut



Amber Oak





Lava Walnut





Fallow Walnut

Platinum Oak





**Frames** 

Polished Silver

Sati