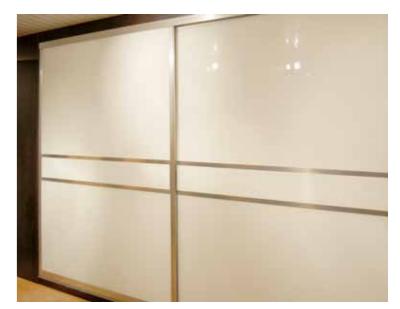

# slidingdoors



designulimited







Sliding doors the modern contemporary way to make your bedroom furniture special.

The options are endless; from the selections are endless.

The options are endless; from the selection within our brochure to completely bespoke creations.















Pearl White Bronze Mirror

Pearl White





















Venice Satir

DOORS

Bright White

Burgundy

Bright White









Tuscanny Satin Silver















Napoli Satin











Milan Ridged Medium Oak











Napoli Satin

DOORS



Bright White Champagne Avola

Carcase options unlimited options



. Long Hanging with shelf



2. Double Hanging



3. Single Hanging 3 Drawers



Double Hanging with Shelves



Long Hanging with Shelves



Long Hanging with Shelves & 3 Drawers





7. Double Hanging with Shelves & 3 Drawers

All our carcases are constructed using 18mm PVC lipped board including backs.

All seen parts are coordinated to door colours.

Other variations & combinations of hanging, drawers & shelves are available at request.

We can also supply shoe-racks, baskets & pull-down rails.

## the only limit... is your imagination

#### **Glass Colours**



#### **Patterned Glass & Mirror**



#### **Glitters & 3D Foils**



##