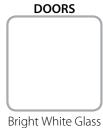

Pearl White Bronze Mirror

Pearl White

Venice Satir

DOORS

Bright White

Burgundy

Bright White

Tuscanny Satin Silver

Napoli Satin

Milan Ridged Medium Oak

Napoli Satin

DOORS

Bright White Champagne Avola

Carcase options unlimited options

. Long Hanging with shelf

2. Double Hanging