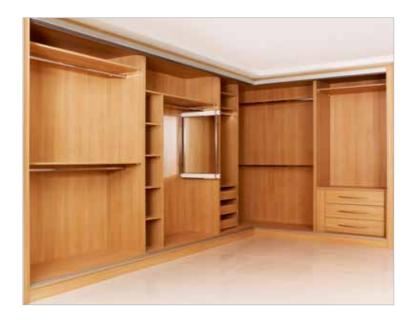

Napoli Satin

Milan Ridged Medium Oak

Napoli Satin

DOORS

Bright White Champagne Avola

Carcase options unlimited options

. Long Hanging with shelf

2. Double Hanging

3. Single Hanging 3 Drawers

Double Hanging with Shelves

Long Hanging with Shelves

Long Hanging with Shelves & 3 Drawers

7. Double Hanging with Shelves & 3 Drawers

All our carcases are constructed using 18mm PVC lipped board including backs.

All seen parts are coordinated to door colours.

Other variations & combinations of hanging, drawers & shelves are available at request.

We can also supply shoe-racks, baskets & pull-down rails.