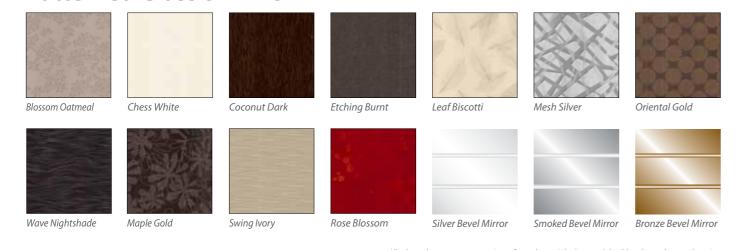

Tuscanny Satin Silver















Napoli Satin











Milan Ridged Medium Oak











Napoli Satin

DOORS



Bright White Champagne Avola

Carcase options unlimited options



. Long Hanging with shelf



2. Double Hanging



3. Single Hanging 3 Drawers



Double Hanging with Shelves



Long Hanging with Shelves



Long Hanging with Shelves & 3 Drawers





7. Double Hanging with Shelves & 3 Drawers

All our carcases are constructed using 18mm PVC lipped board including backs.

All seen parts are coordinated to door colours.

Other variations & combinations of hanging, drawers & shelves are available at request.

We can also supply shoe-racks, baskets & pull-down rails.

## the only limit... is your imagination

#### **Glass Colours**



#### **Patterned Glass & Mirror**



#### **Glitters & 3D Foils**



#### **Wood Boards**



#### **Wood Grains**







Windsor Oak



Tobacco Pacific Walnut Autumn Plum



Champagne Avola White Avola



Pearwood



Montanna Oak





French Walnut



Country Montana Larch



Truffle Brown Avola





Light Winchester Oak

Natural Aida Walnut

Driftwood

Grey Brown Avola

Maple



Lissa Oak



Lancaster Oak



Stilo Walnut



Natural Pacific Walnut

Grey Beige Zebrano



Hacienda White



Portofino Cherry



Hacienda Black



Plus the complete range of boards from Egger & Kronospan www.egger.com www.kronospan.co.uk

#### **Natural Touch Textured Woodgrains**

Ellmau Beech

Tiepolo Walnut



Amber Oak





Lava Walnut





Fallow Walnut

Platinum Oak





**Frames** 

Polished Silver

Satin Silver







Napoli

Milan

Venice