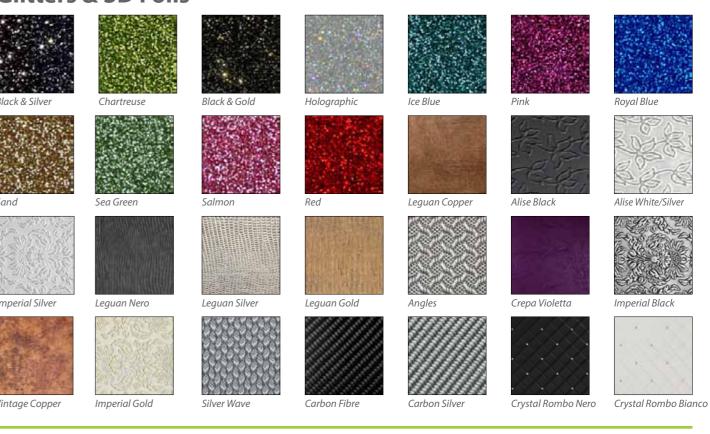

Napoli Satin











Milan Ridged Medium Oak











Napoli Satin

DOORS



Bright White Champagne Avola

Carcase options unlimited options



. Long Hanging with shelf



2. Double Hanging



3. Single Hanging 3 Drawers



Double Hanging with Shelves



Long Hanging with Shelves



Long Hanging with Shelves & 3 Drawers





7. Double Hanging with Shelves & 3 Drawers

All our carcases are constructed using 18mm PVC lipped board including backs.

All seen parts are coordinated to door colours.

Other variations & combinations of hanging, drawers & shelves are available at request.

We can also supply shoe-racks, baskets & pull-down rails.

## the only limit... is your imagination

#### **Glass Colours**



#### **Patterned Glass & Mirror**



#### **Glitters & 3D Foils**



#### **Wood Boards**



#### **Wood Grains**







Windsor Oak



Tobacco Pacific Walnut Autumn Plum



Champagne Avola White Avola



Pearwood



Montanna Oak





French Walnut



Country Montana Larch



Truffle Brown Avola





Light Winchester Oak

Natural Aida Walnut

Driftwood

Grey Brown Avola

Maple



Lissa Oak



Lancaster Oak



Stilo Walnut



Natural Pacific Walnut

Grey Beige Zebrano



Hacienda White



Portofino Cherry



Hacienda Black



Plus the complete range of boards from Egger & Kronospan www.egger.com www.kronospan.co.uk

#### **Natural Touch Textured Woodgrains**

Ellmau Beech

Tiepolo Walnut



Amber Oak





Lava Walnut





Fallow Walnut

Platinum Oak





**Frames** 

Polished Silver

Satin Silver







Napoli

Milan

Venice



FLAT - Satin Silver





RID