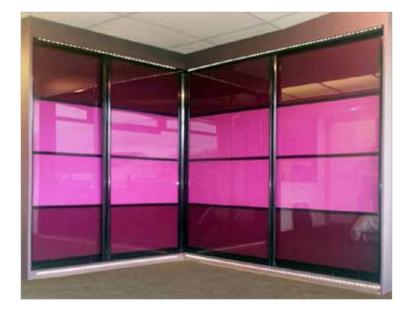

# slidingdoors



designulimited







Sliding doors the modern contemporary way to make your bedroom furniture special.

The options are endless; from the selections are endless.

The options are endless; from the selection within our brochure to completely bespoke creations.















Pearl White Bronze Mirror

Pearl White





















Venice Satir

DOORS

Bright White

Burgundy

Bright White









Tuscanny Satin Silver















Napoli Satin











Milan Ridged Medium Oak











Napoli Satin

DOORS



Bright White Champagne Avola

Carcase options unlimited options



. Long Hanging with shelf



2. Double Hanging



3. Single Hanging 3 Drawers



Double Hanging with Shelves



Long Hanging with Shelves



Long Hanging with Shelves & 3 Drawers





7. Double Hanging with Shelves & 3 Drawers

All our carcases are constructed using 18mm PVC lipped board including backs.

All seen parts are coordinated to door colours.

Other variations & combinations of hanging, drawers & shelves are available at request.

We can also supply shoe-racks, baskets & pull-down rails.

## the only limit... is your imagin