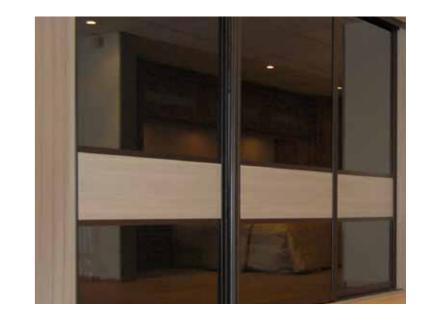

Pearl White Bronze Mirror

Pearl White

Venice Satir

DOORS

Bright White

Burgundy

Bright White

Tuscanny Satin Silver

Napoli Satin

Milan Ridged Medium Oak

Napoli Satin

DOORS

Bright White Champagne Avola

Carcase options unlimited options

. Long Hanging with shelf

2. Double Hanging