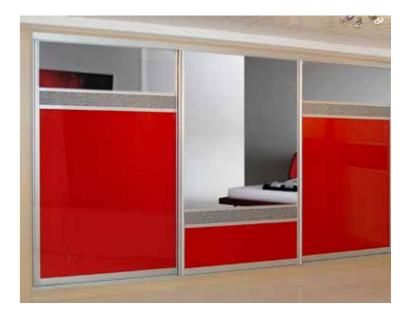

# slidingdoors



designulimited







Sliding doors the modern contemporary way to make your bedroom furniture special.

The options are endless; from the selections are endless.

The options are endless; from the selection within our brochure to completely bespoke creations.















Pearl White Bronze Mirror

Pearl White





















Venice Satir

DOORS

Bright White

Burgundy

Bright White









Tuscanny Satin Silver















Napoli Satin











Milan Ridged Medium Oak











Napoli Satin

DOORS



Bright White Champagne Avola

Carcase options unlimited options



. Long Hanging with shelf



2. Double Hanging



3. Single Hanging 3 Drawers



Double Hanging with Shelves



Long Hanging with Shelves



Long Hanging with Shelves & 3 Drawers





7. Double Hanging with Shelves & 3 Drawers

All our carcases are constructed using 18mm PVC lipped board including backs.

All seen parts are coordinated to door colours.

Other variations & combinations of hanging, drawers & shelves are available at request.

We can also supply shoe-racks, baskets & pull-down rails.

## the only limit... is your imagination

#### **Glass Colours**



#### **Patterned Glass & Mirror**



#### **Glitters & 3D Foils**