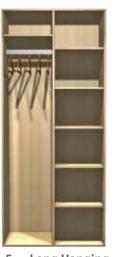

Napoli Satin

Milan Ridged Medium Oak

Napoli Satin

DOORS

Bright White Champagne Avola

Carcase options unlimited options

. Long Hanging with shelf

2. Double Hanging

3. Single Hanging 3 Drawers

Double Hanging with Shelves

Long Hanging with Shelves

Long Hanging with Shelves & 3 Drawers

7. Double Hanging with Shelves & 3 Drawers

All our carcases are constructed using 18mm PVC lipped board including backs.