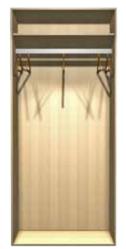

Napoli Satin

Milan Ridged Medium Oak

Napoli Satin

DOORS

Bright White Champagne Avola

Carcase options unlimited options

. Long Hanging with shelf

2. Double Hanging

3. Single Hanging 3 Drawers

Double Hanging with Shelves

Long Hanging with Shelves

Long Hanging with Shelves & 3 Drawers

7. Double Hanging with Shelves & 3 Drawers

All our carcases are constructed using 18mm PVC lipped board including backs.