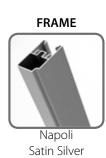

Napoli Satin

Milan Ridged Medium Oak

Napoli Satin

DOORS

Bright White Champagne Avola

Carcase options unlimited options

. Long Hanging with shelf

2. Double Hanging

Polished Silver

Satin Silver

Napoli

Milan

Venice

FLAT - Satin Silver

RIDGED - Polished

FLAT Medium Oak