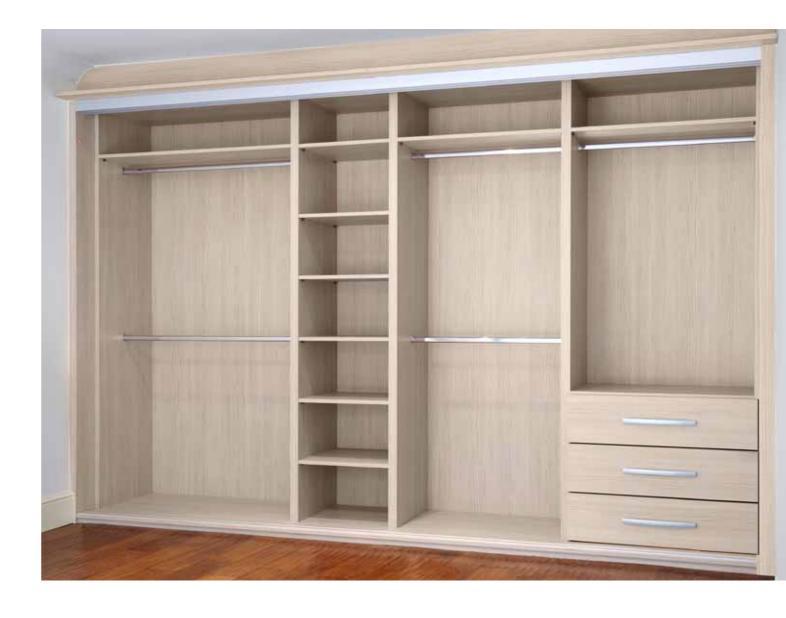

Napoli Satin

Milan Ridged Medium Oak

Napoli Satin

DOORS

Bright White Champagne Avola

Carcase options unlimited options

. Long Hanging with shelf

2. Double Hanging

3. Single Hanging 3 Drawers

Double Hanging with Shelves

Long Hanging with Shelves

Long Hanging with Shelves & 3 Drawers

7. Double Hanging with Shelves & 3 Drawers

All our carcases are constructed using 18mm PVC lipped board including backs.

All seen parts are coordinated to door colours.

Other variations & combinations of hanging, drawers & shelves are available at request.

We can also supply shoe-racks, baskets & pull-down rails.