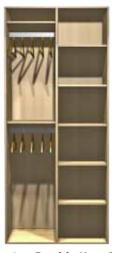

Napoli Satin

Milan Ridged Medium Oak

Napoli Satin

DOORS

Bright White Champagne Avola

Carcase options unlimited options

. Long Hanging with shelf

2. Double Hanging

3. Single Hanging 3 Drawers

Double Hanging with Shelves

Long Hanging with Shelves

Long Hanging with Shelves & 3 Drawers

7. Double Hanging with Shelves & 3 Drawers

All our carcases are constructed using 18mm PVC lipped board including backs.