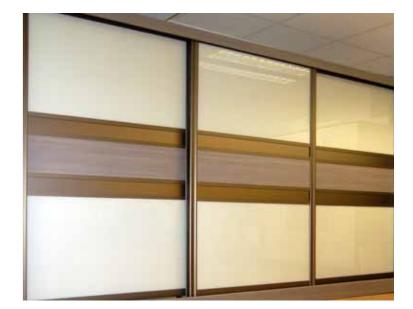

Pearl White Bronze Mirror

Pearl White

Venice Satir

DOORS

Bright White

Burgundy

Bright White

Tuscanny Satin Silver

Napoli Satin

Milan Ridged Medium Oak

Napoli Satin

DOORS

Bright White Champagne Avola

Carcase options unlimited options

. Long Hanging with shelf

2. Double Hanging