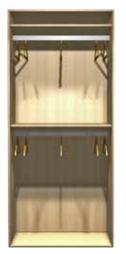

Napoli Satin

Milan Ridged Medium Oak

Napoli Satin

DOORS

Bright White Champagne Avola

Carcase options unlimited options

. Long Hanging with shelf

2. Double Hanging

3. Single Hanging 3 Drawers

Double Hanging with Shelves

Long Hanging with Shelves

Long Hanging with Shelves & 3 Drawers

7. Double Hanging with Shelves & 3 Drawers

All our carcases are constructed using 18mm PVC lipped board including backs.