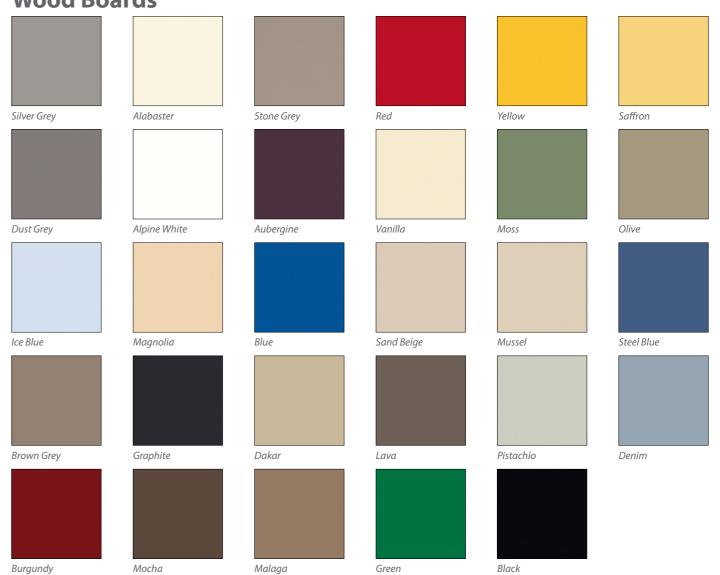

Milan Ridged Medium Oak











Napoli Satin

DOORS



Bright White Champagne Avola

Carcase options unlimited options



. Long Hanging with shelf



2. Double Hanging



3. Single Hanging 3 Drawers



Double Hanging with Shelves



Long Hanging with Shelves



Long Hanging with Shelves & 3 Drawers





7. Double Hanging with Shelves & 3 Drawers

All our carcases are constructed using 18mm PVC lipped board including backs.

All seen parts are coordinated to door colours.

Other variations & combinations of hanging, drawers & shelves are available at request.

We can also supply shoe-racks, baskets & pull-down rails.

## the only limit... is your imagination

#### **Glass Colours**



#### **Patterned Glass & Mirror**



#### **Glitters & 3D Foils**



#### **Wood Boards**



#### **Wood Grains**







Windsor Oak



Tobacco Pacific Walnut Autumn Plum



Champagne Avola White Avola



Pearwood



Montanna Oak





French Walnut



Country Montana Larch



Truffle Brown Avola





Light Winchester Oak

Natural Aida Walnut

Driftwood

Grey Brown Avola

Maple



Lissa Oak



Lancaster Oak



Stilo Walnut



Natural Pacific Walnut

Grey Beige Zebrano



Hacienda White



Portofino Cherry



Hacienda Black



Plus the complete range of boards from Egger & Kronospan www.egger.com www.kronospan.co.uk

#### **Natural Touch Textured Woodgrains**

Ellmau Beech

Tiepolo Walnut



Amber Oak





Lava Walnut





Fallow Walnut

Platinum Oak





**Frames** 

Polished Silver

Satin Silver







Napoli

Milan

Venice



FLAT - Satin Silver





RIDGED - Polished



FLAT M