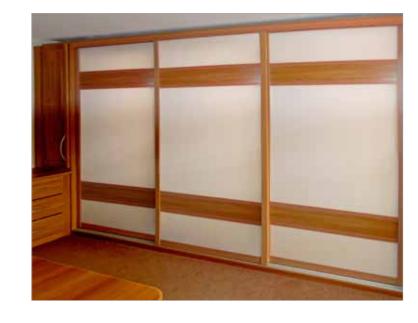

Pearl White Bronze Mirror

Pearl White

Venice Satir

DOORS

Bright White

Burgundy

Bright White

Tuscanny Satin Silver

Polished Silver

Satin Silver

Napoli

Milan

Venice

FLAT - Satin Silver

RIDGED - Polished

FLAT Medium Oak