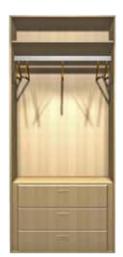

Napoli Satin

Milan Ridged Medium Oak

Napoli Satin

DOORS

Bright White Champagne Avola

Carcase options unlimited options

. Long Hanging with shelf

2. Double Hanging

3. Single Hanging 3 Drawers

Double Hanging with Shelves

Long Hanging with Shelves

Long Hanging with Shelves & 3 Drawers

7. Double Hanging with Shelves & 3 Drawers

All our carcases are constructed using 18mm PVC lipped board including backs.