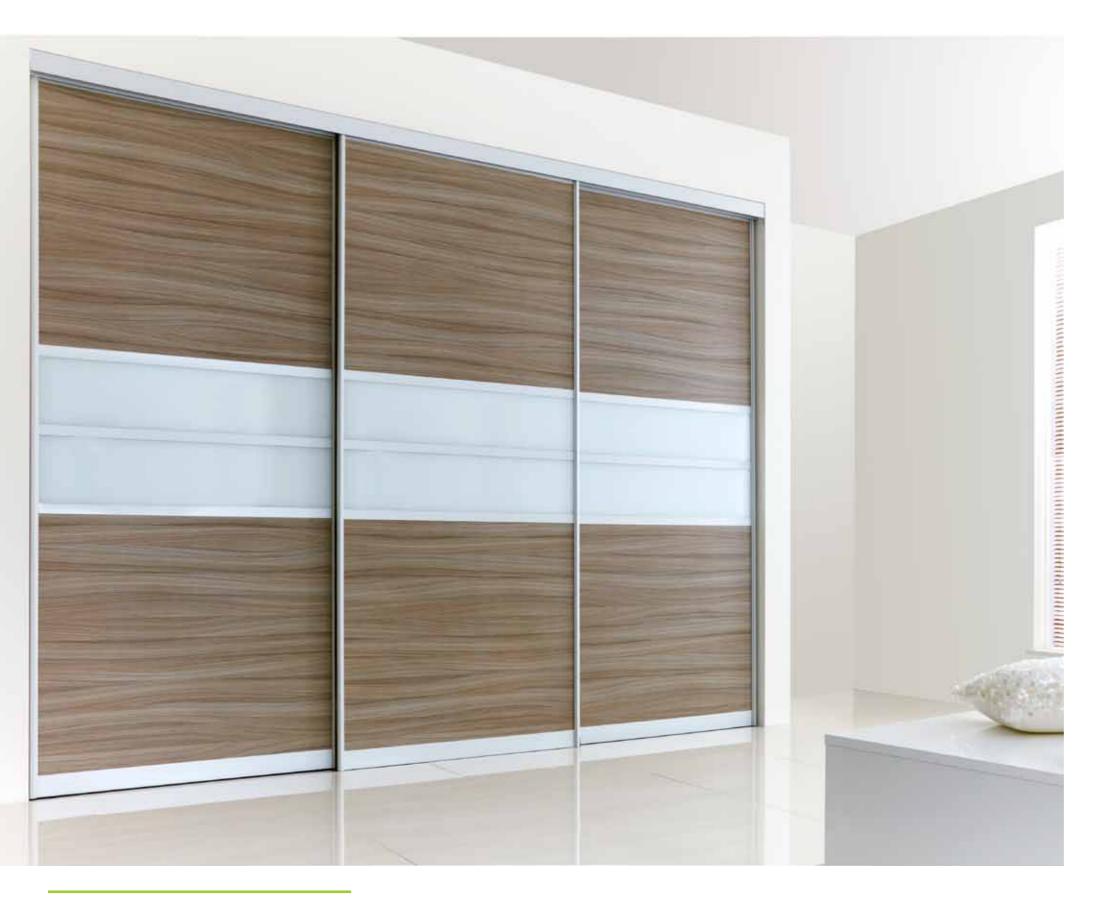

Pearl White Bronze Mirror

Pearl White

Venice Satir

DOORS

Bright White

Burgundy

Bright White

Tuscanny Satin Silver

Polished Silver

Satin Silver

Napoli

Milan

Venice

FLAT - Satin Silver

RIDGED - Polished

FLAT Medium Oak