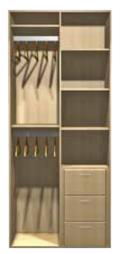

Napoli Satin

Milan Ridged Medium Oak

Napoli Satin

DOORS

Bright White Champagne Avola

Carcase options unlimited options

. Long Hanging with shelf

2. Double Hanging

3. Single Hanging 3 Drawers

Double Hanging with Shelves

Long Hanging with Shelves

Long Hanging with Shelves & 3 Drawers

7. Double Hanging with Shelves & 3 Drawers

All our carcases are constructed using 18mm PVC lipped board including backs.

All seen parts are coordinated to door colours.

Other variations & combinations of hanging, drawers & shelves are available at request.

We can also supply shoe-racks, baskets & pull-down rails.