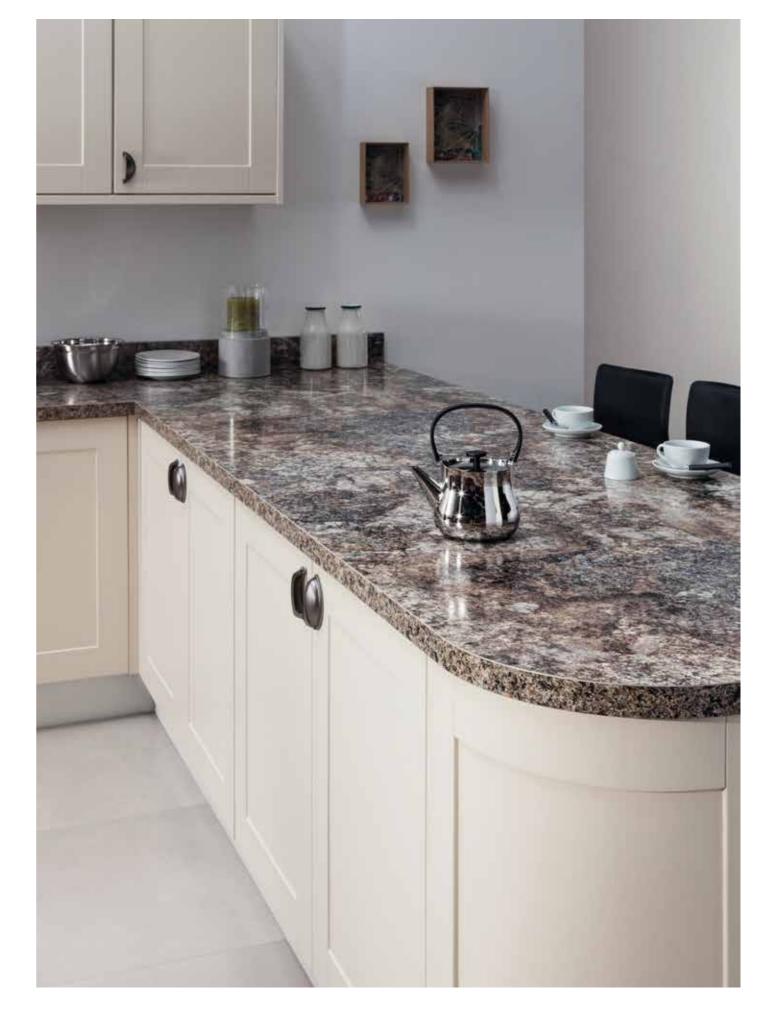

Pictured: Slimline 22mm True Scale Calacatta Marble 1205mm island and slab end in Radiance texture.

Front cover: Slimline 22mm True Scale Marbled Cappuccino worksurface and upstand in Radiance texture with Dogbone Earth splashback.