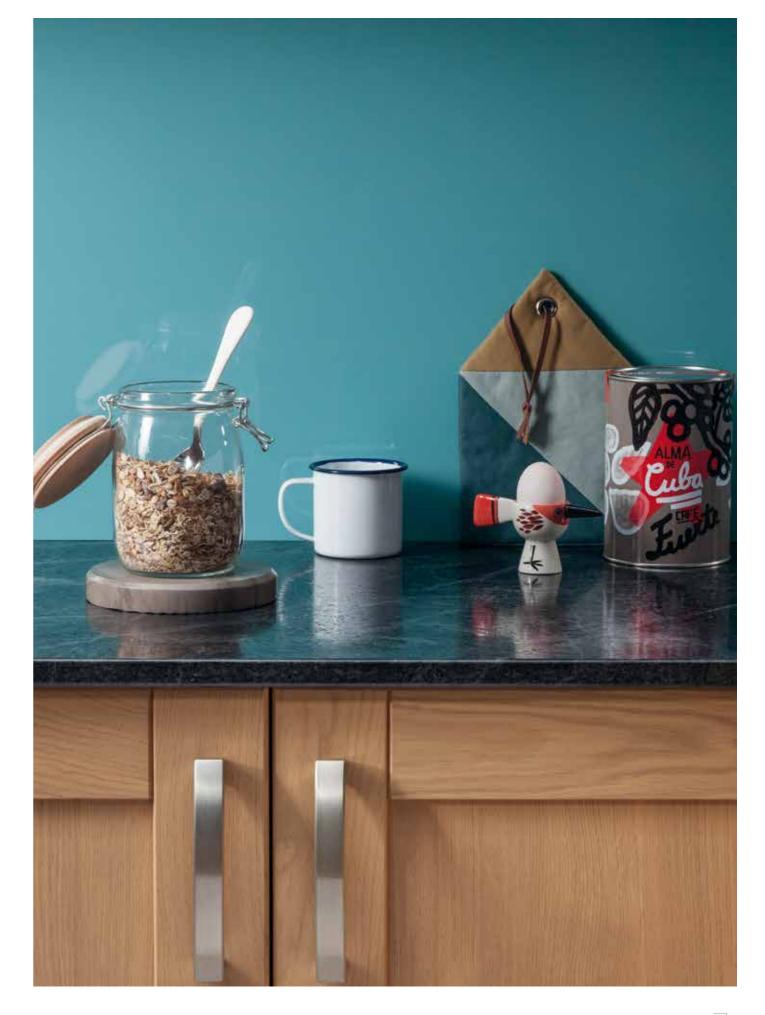

### new textures

Our surface textures are carefully chosen to enhance the design. They also offer an exceptionally hygienic and easy maintenance solution for a busy kitchen.

The new Ceramo texture offers a random blend of matt and high gloss areas that enrich the Muscovado Granite and Black Ceramic décors. Radiance, with its subtle all-over shimmer, adds lustre to the True Scale collection. And for classic granite looks, there is always the allure of high gloss.

Pictured left: Muscovado Granite worksurface in Ceramo texture and Kashmir Gloss splashback.

Pictured detail: Black Ceramic worksurface in Ceramo texture and Dogbone Earth splashback in Matte-58 texture.