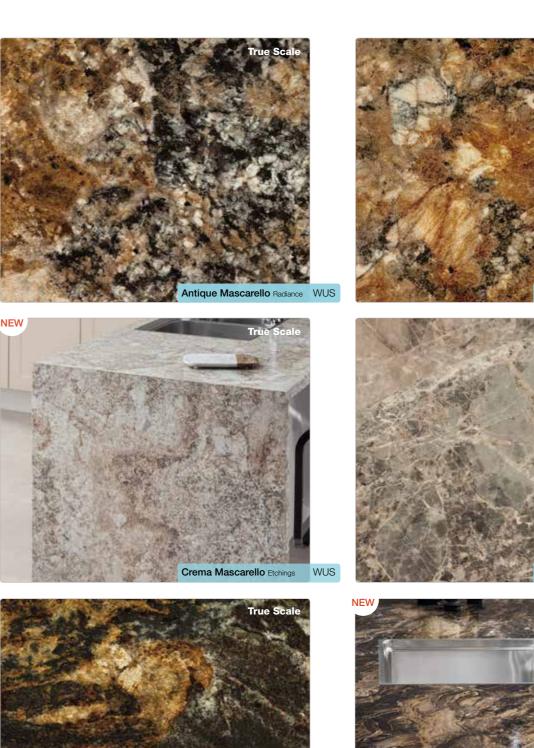

Pictured: True Scale Antique Mascarello curved breakfast bar, worksurface and upstand in Radiance texture.

| 3600/4100 X 600  | x 38mm worksur     | tace edged on  | one long eage      | !                |                |
|------------------|--------------------|----------------|--------------------|------------------|----------------|
|                  |                    |                |                    |                  |                |
|                  |                    |                |                    |                  |                |
|                  |                    |                |                    |                  |                |
|                  |                    |                |                    |                  |                |
|                  |                    |                |                    |                  |                |
| 2590 v 650 v 29  | mm worksurface v   | with oursed on | d (2050mm from     | ot odgo) 263n    | am radius auno |
| 3360 X 030 X 361 | IIII WOIKSUITACE V | with curved em | u (303011111 11011 | it euge) - 20311 |                |
|                  |                    |                |                    |                  |                |
|                  |                    |                |                    |                  |                |
| (                |                    |                |                    |                  | )              |
|                  |                    |                |                    |                  |                |
|                  |                    |                |                    |                  |                |
|                  |                    |                |                    |                  |                |
| 3000 x 955 x 38i | mm breakfast bar   | with curved er | nd - 263mm rad     | lius curves      |                |
|                  |                    |                |                    |                  |                |
|                  |                    |                |                    | )                |                |
|                  |                    |                |                    |                  |                |
|                  |                    |                |                    |                  |                |
|                  |                    |                |                    |                  |                |
|                  |                    |                |                    | J                |                |