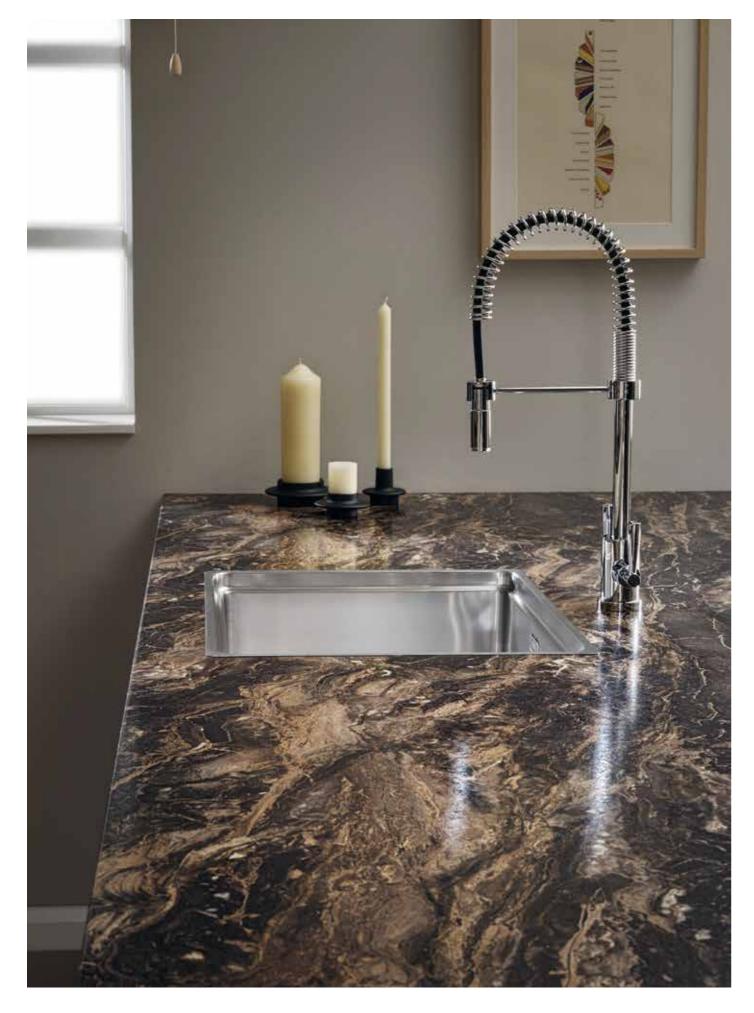

Pictured: Slimline 22mm True Scale Calacatta Marble 1205mm island and slab end in Radiance texture.

Front cover: Slimline 22mm True Scale Marbled Cappuccino worksurface and upstand in Radiance texture with Dogbone Earth splashback.