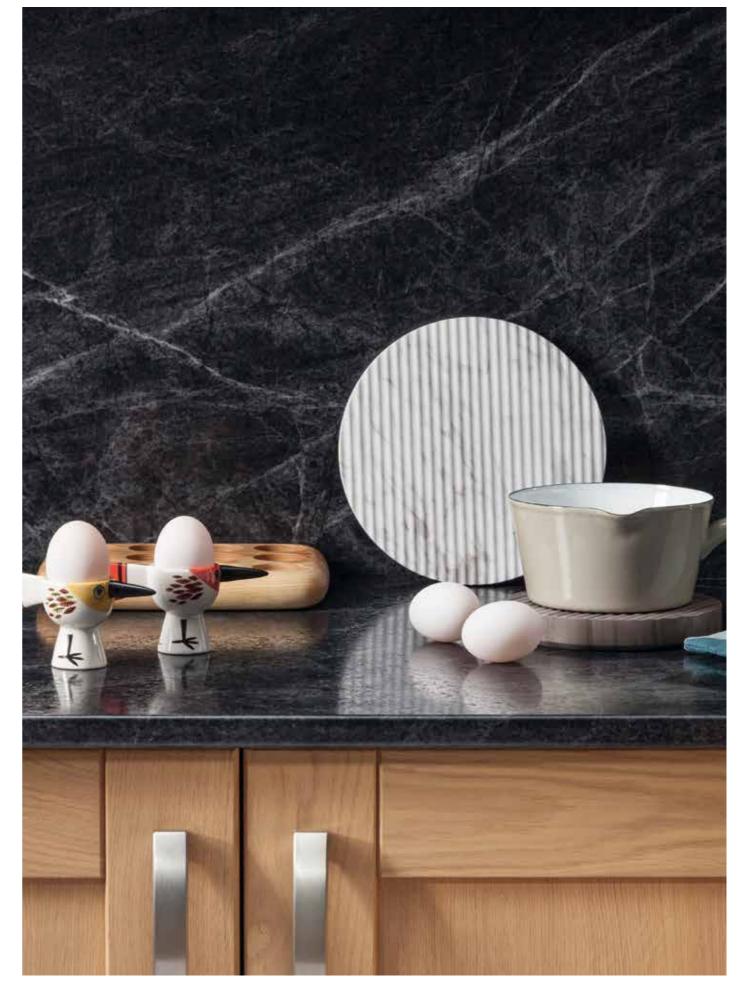

Pictured: Slimline 22mm True Scale Calacatta Marble 1205mm island and slab end in Radiance texture.

Front cover: Slimline 22mm True Scale Marbled Cappuccino worksurface and upstand in Radiance texture with Dogbone Earth splashback.