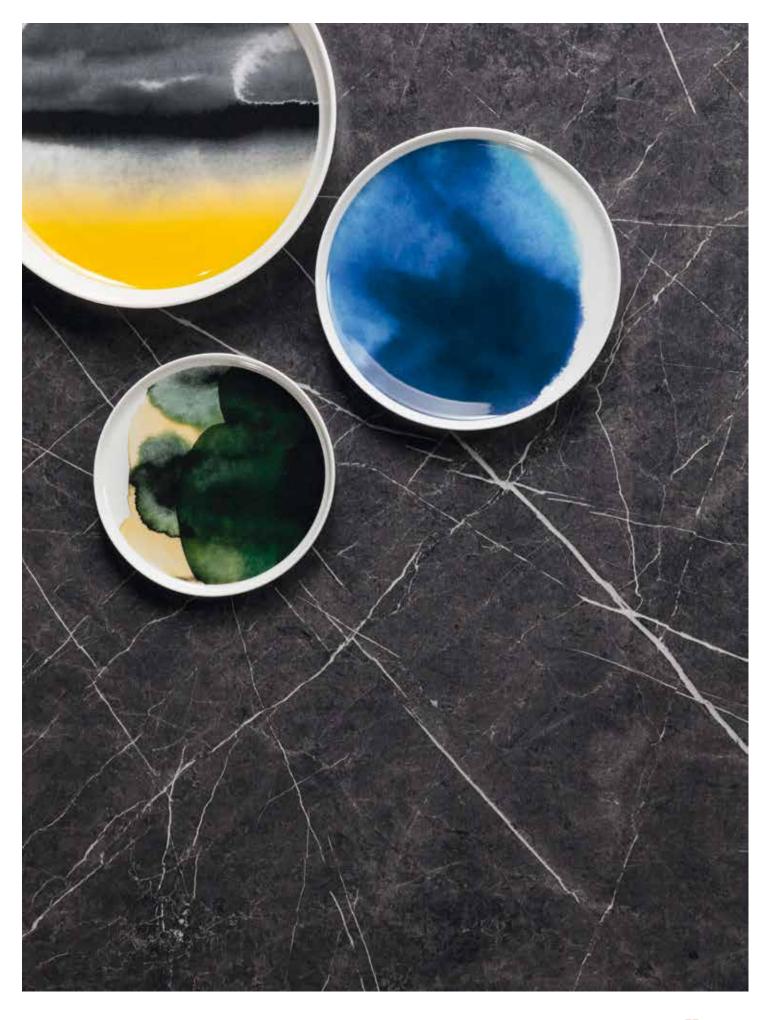

### new textures

Our surface textures are carefully chosen to enhance the design. They also offer an exceptionally hygienic and easy maintenance solution for a busy kitchen.

The new Ceramo texture offers a random blend of matt and high gloss areas that enrich the Muscovado Granite and Black Ceramic décors. Radiance, with its subtle all-over shimmer, adds lustre to the True Scale collection. And for classic granite looks, there is always the allure of high gloss.

Pictured left: Muscovado Granite worksurface in Ceramo texture and Kashmir Gloss splashback.

Pictured detail: Black Ceramic worksurface in Ceramo texture and Dogbone Earth splashback in Matte-58 texture.