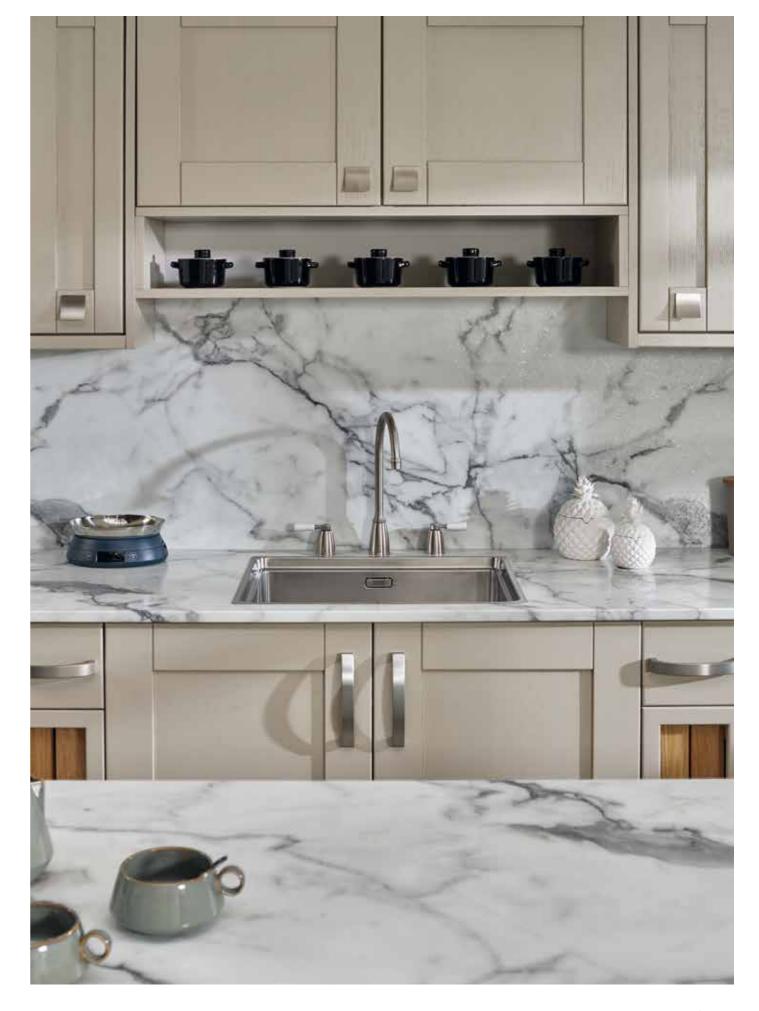

ng Oak and Classic Onyx

splashback

upstand in all worksurface designs

38mm Square edge worksurface in 5 designs with PP edge

detail











Slimline 22mm True Scale Jet Sequoia worksurface and splashback, both in Radiance texture.

# the luxury of True Scale

Bring grace and luxury to your kitchen with our True Scale stone collection.

Printed in life-like proportion they mirror perfectly the beauty of exclusive granites, marble and stone, allowing you to create a truly authentic look, yet so much more affordably.

Elegant. Exclusive. Easy.

Pictured right: Slimline 22mm True Scale Calacatta Marble worksurface, 1205mm island and splashback, all in Radiance texture.

Pictured detail: True Scale Antique Mascarello curved worksurface with applied PP square edge in Radiance texture.





#### FORMICA Prima

|                      |               |                                                                                                 |                                  |                                    |                                         |                                  |                                    |                              |                         |                                  |                   |            |               |                                    |                              |                                  |                                    |                                    | ⋛                                          | ⋛                                          |                                         |