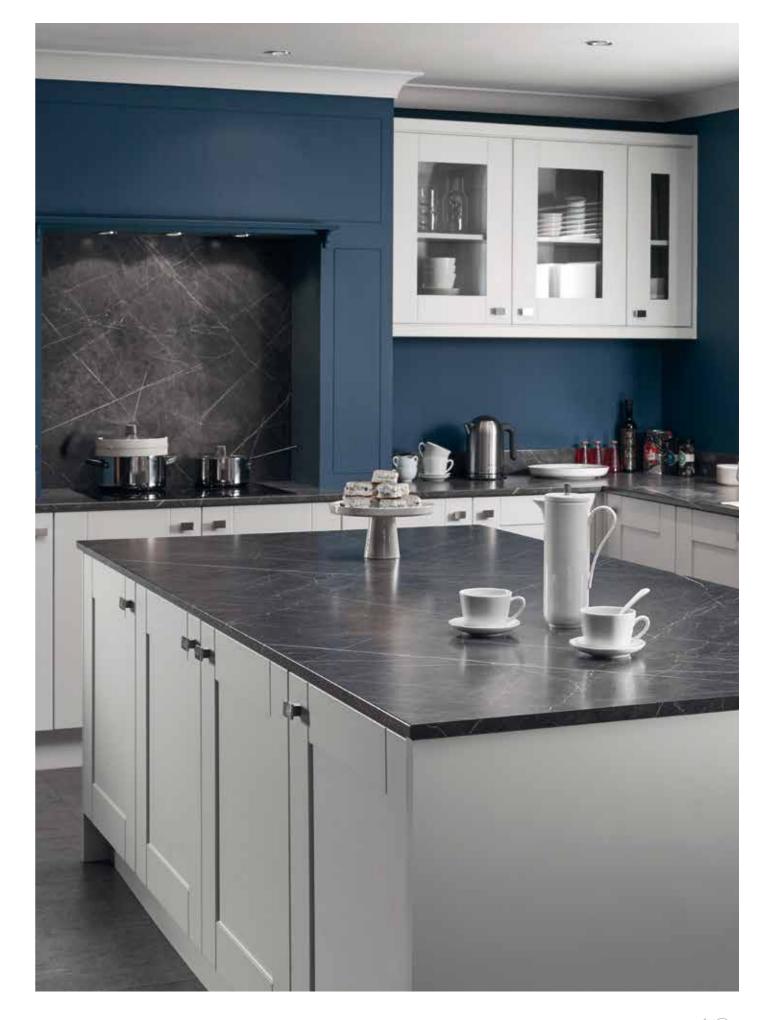

### new textures

Our surface textures are carefully chosen to enhance the design. They also offer an exceptionally hygienic and easy maintenance solution for a busy kitchen.

The new Ceramo texture offers a random blend of matt and high gloss areas that enrich the Muscovado Granite and Black Ceramic décors. Radiance, with its subtle all-over shimmer, adds lustre to the True Scale collection. And for classic granite looks, there is always the allure of high gloss.

Pictured left: Muscovado Granite worksurface in Ceramo texture and Kashmir Gloss splashback.

Pictured detail: Black Ceramic worksurface in Ceramo texture and Dogbone Earth splashback in Matte-58 texture.