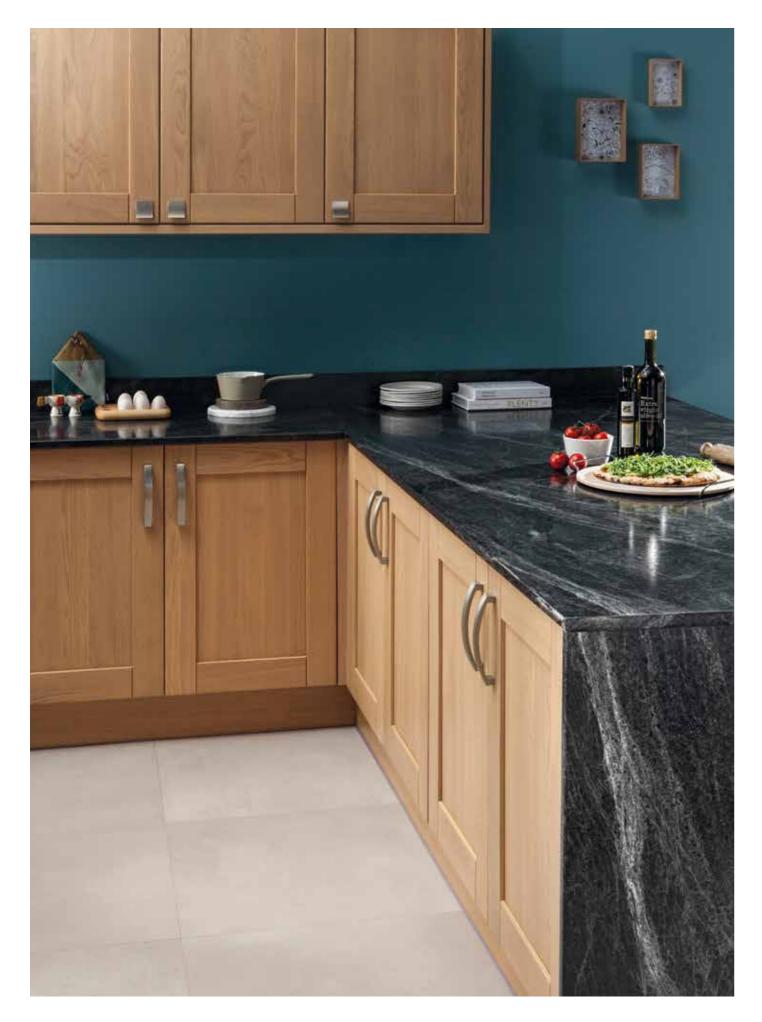

True Scale Slate Sequoia worksurface and upstand in Radiance texture and Olive splashback in Matte-58 texture.