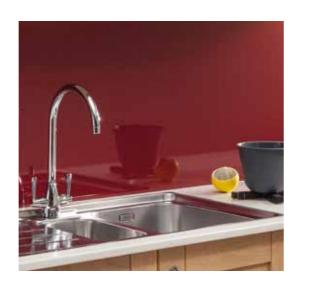

Pictured: Slimline 22mm True Scale Calacatta Marble 1205mm island and slab end in Radiance texture.

Front cover: Slimline 22mm True Scale Marbled Cappuccino worksurface and upstand in Radiance texture with Dogbone Earth splashback.