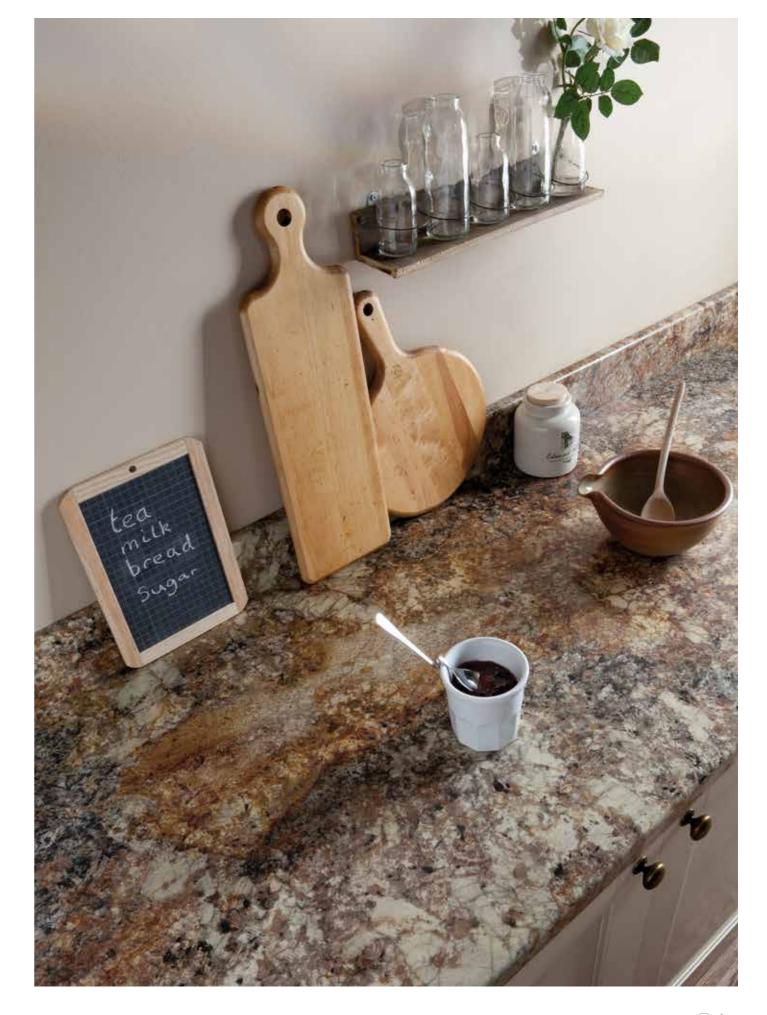

th a matching upstand.

All of our upstands feature the same Q3 edge profile as on our worksurfaces, giving you a stylish and co-ordinated look.

Upstands are available to complement every worksurface design and are sealed in place with BB Complete colour-matched adhesive for an impeccable finish.

Pictured right: True Scale Golden Mascarello worksurface and upstand in Radiance texture.

Pictured detail: True Scale Crema Mascarello worksurface, slab end and upstand in Etchings texture.

22mm Slimline Q3 worksurface in 6 selected designs

28mm Q3 worksurface in 8 selected designs

38mm Q3 worksurface in all designs except Lightning Marble, Golden Morning Oak and Classic Onyx

splashback

upstand in all worksurface designs

38mm Square edge worksurface in 5 designs with PP edge

detail











Slimline 22mm True Scale Jet Sequoia worksurface and splashback, both in Radiance texture.

# the luxury of True Scale

Bring grace and luxury to your kitchen with our True Scale stone collection.

Printed in life-like proportion they mirror perfectly the beauty of exclusive granites, marble and stone, allowing you to create a truly authentic look, yet so much more affordably.

Elegant. Exclusive. Easy.

Pictured right: Slimline 22mm True Scale Calacatta Marble worksurface, 1205mm island and splashback, all in Radiance texture.

Pictured detail: True Scale Antique Mascarello curved worksurface with applied PP square edge in Radiance texture.





#### FORMICA Prima

|                      |               |