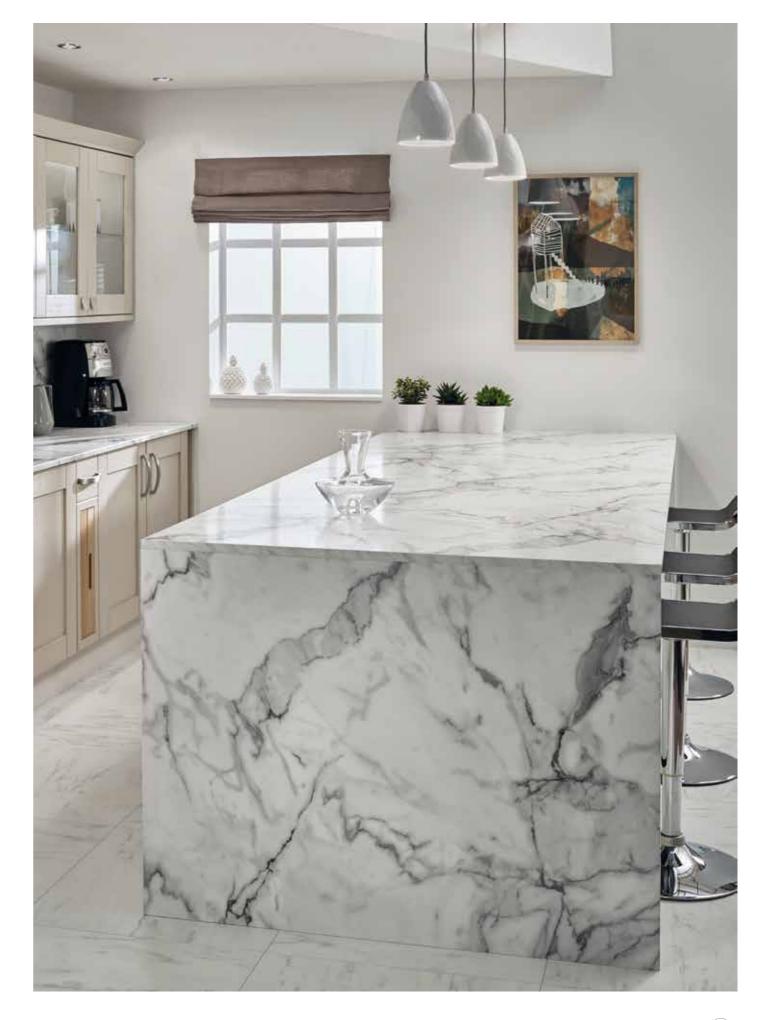

Traditional or contemporary kitchens are a neutral canvas to bring to life with luxurious worksurface designs. Our signature True Scale collection reinterprets natural stones, marbles and granites in spectacular fashion. So, make a statement, add some drama or go for glamour with our impeccable choice of designs and textures. Plus, we offer different edge profiles that will help you add your personal stamp.

#### statement stones

The signature True Scale collection will make a luxury statement in your kitchen. These designs are distinctive because they are printed in life-like proportion.

Elegant and exuberant, they design beautifully with traditional hand painted or sleek handleless door styles. Frame your island unit with a designer slab end or run the luxury design through the worksurface and splashback to outstanding effect.

True Scale designs mirror perfectly the beauty of exclusive granites, marbles and stones, allowing you to create a truly top-end look, while being so much more affordable.

And the new 22mm Slimline thickness just makes them all the more desirable.