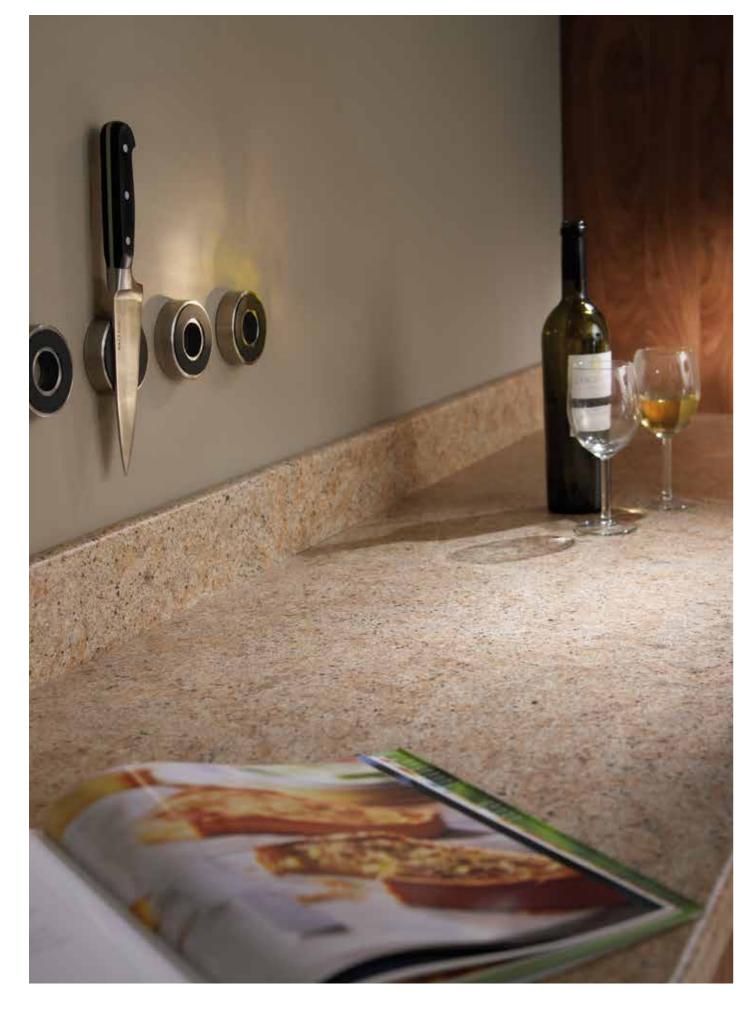

a matching upstand.

All of our upstands feature the same Q3 edge profile as on our worksurfaces, giving you a stylish and co-ordinated look.

Upstands are available to complement every worksurface design and are sealed in place with BB Complete colour-matched adhesive for an impeccable finish.

Pictured right: True Scale Golden Mascarello worksurface and upstand in Radiance texture.

Pictured detail: True Scale Crema Mascarello worksurface, slab end and upstand in Etchings texture.

22mm Slimline Q3 worksurface in 6 selected designs

28mm Q3 worksurface in 8 selected designs

38mm Q3 worksurface in all designs except Lightning Marble, Golden Morning Oak and Classic Onyx

splashback

upstand in all worksurface designs

38mm Square edge worksurface in 5 designs with PP edge

detail











Slimline 22mm True Scale Jet Sequoia worksurface and splashback, both in Radiance texture.

# the luxury of True Scale

Bring grace and luxury to your kitchen with our True Scale stone collection.

Printed in life-like proportion they mirror perfectly the beauty of exclusive granites, marble and stone, allowing you to create a truly authentic look, yet so much more affordably.

Elegant. Exclusive. Easy.

Pictured right: Slimline 22mm True Scale Calacatta Marble worksurface, 1205mm island and splashback, all in Radiance texture.

Pictured detail: True Scale Antique Mascarello curved worksurface with applied PP square edge in Radiance texture.





#### FORMICA Prima

|                      |               |