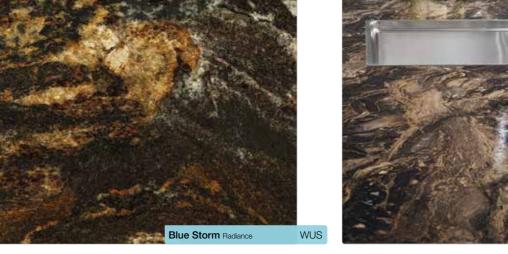

Pictured: Slimline 22mm True Scale Calacatta Marble 1205mm island and slab end in Radiance texture.

Front cover: Slimline 22mm True Scale Marbled Cappuccino worksurface and upstand in Radiance texture with Dogbone Earth splashback.

# the luxury of True Scale

Bring grace and luxury to your kitchen with our True Scale stone collection.

Printed in life-like proportion they mirror perfectly the beauty of exclusive granites, marble and stone, allowing you to create a truly authentic look, yet so much more affordably.

Elegant. Exclusive. Easy.

Pictured right: Slimline 22mm True Scale Calacatta Marble worksurface, 1205mm island and splashback, all in Radiance texture.

Pictured detail: True Scale Antique Mascarello curved worksurface with applied PP square edge in Radiance texture.