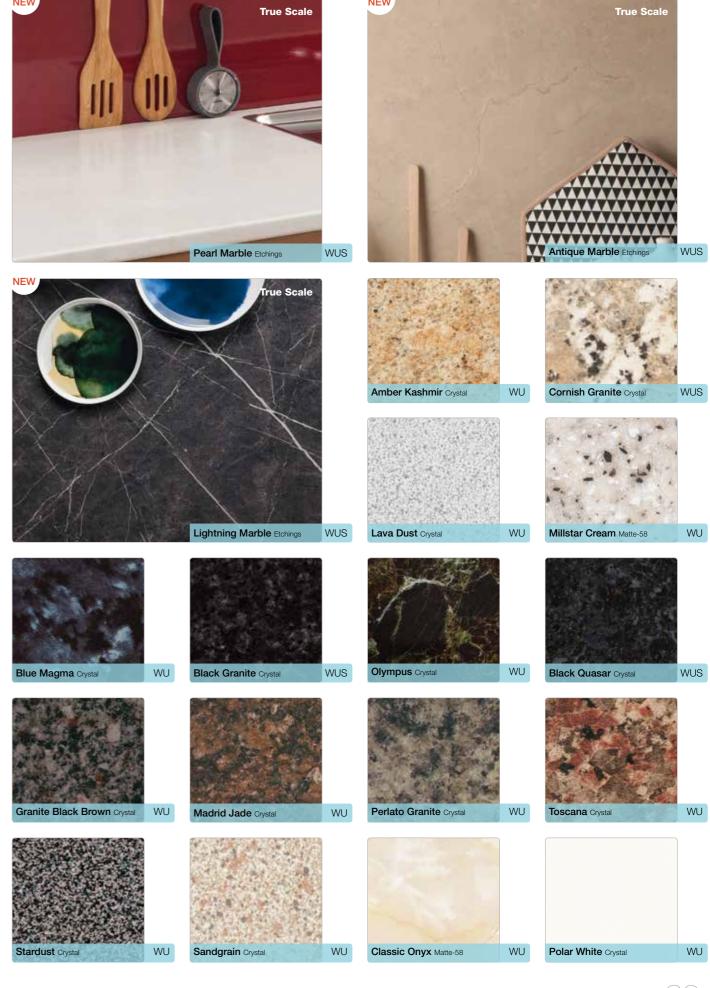

|                                  |                                    |                              |                         |                                  |                   |            |               |                                    |                              |                                  |                                    |                                    |                                            |                                            |                                         |                                           |                         |                                       |                                           |                              |











W = worksurface S = splashback **U** = upstand





**U** = upstand



### make it real

Log on to our Design Studio and bring your ideas to life.

It's as easy as 1-2-3 to view all of our worksurfaces and experiment with the different designs, colours and styles available to create your very own look.

Simply select your doors, select your worksurface, add a splashback or upstand, even a sink. Play, save, print and share. Simple.

Once you have a design in mind, our dedicated Customer Support Team is always available to help, and will send you individual A6 laminate samples of any design.

Pictured below: 22mm Slimline True Scale Marbled Cappuccino worksurface in Radiance texture.



Log on to our BB Design Studio at www.bushboard.co.uk/design-studio to create your perfect kitchen style.





40

W = worksurface

**U** = upstand

 $\math