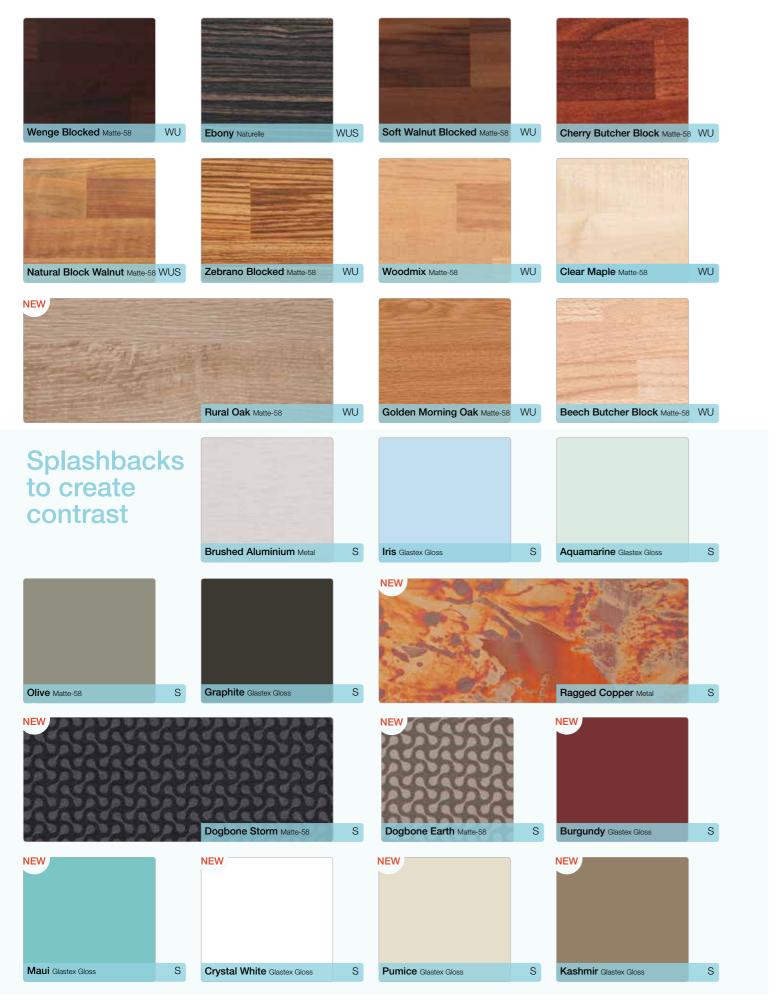

The exotic tones of Ebony and Zebrano, and the classics of Beech, Oak and Blocked Walnut, offer the best of both worlds — natural beauty in a material that is durable and ever so easy to maintain.

Try adding any of our 36 splashbacks for a design statement.

# splashbacks are smart

There are 36 design ideas in splashbacks that will complete your kitchen perfectly. With graphic prints, oxidised metals, plain colours, luxury granites and matt woodgrains, there's an abundance of choice to make a real design impact.

Be on-trend with hand finished etched copper. Create a bespoke look by colour blocking for contrast or go for all-out luxury and run beautiful granites throughout the scheme.

Not only do they look stunning, but are also ever so practical and easy to clean.