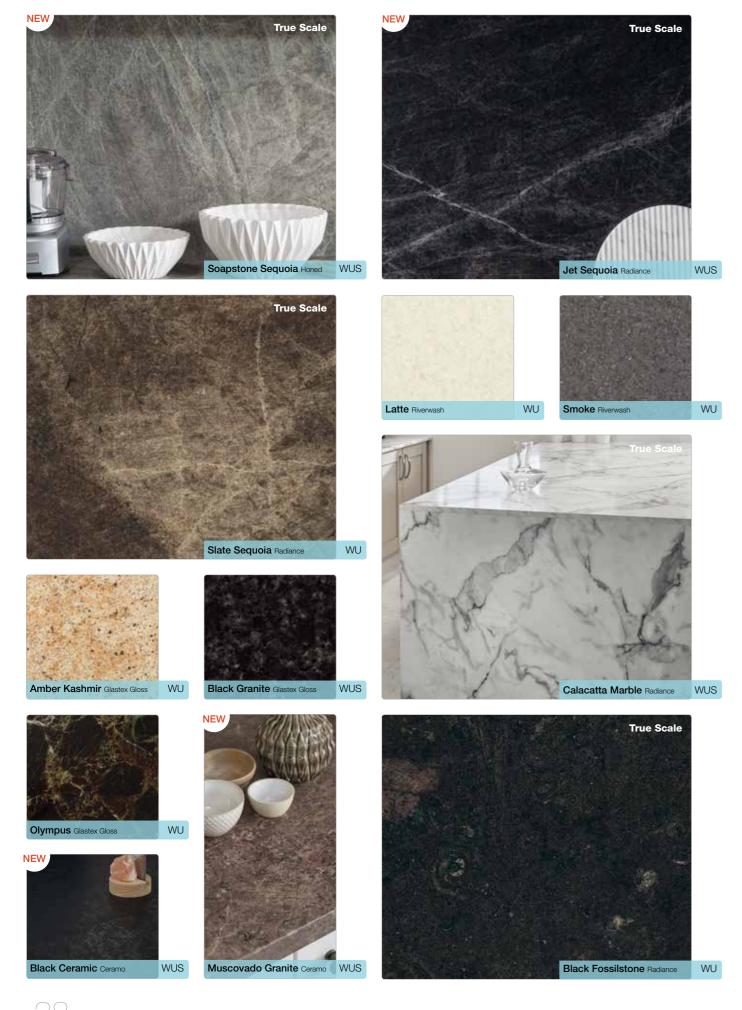

|                                  |                                    |                              |                         |                                  |                   |            |               |                                    |                              |                                  |                                    |                                    |                                            |                                            |                                         |                                           |                         |                                       |                                           |                              |











W = worksurface S = splashback **U** = upstand





**U** = upstand



### make it real

Log on to our Design Studio and bring your ideas to life.

It's as easy as 1-2-3 to view all of our worksurfaces and experiment with the different designs, colours and styles available to create your very own look.

Simply select your doors, select your worksurface, add a splashback or upstand, even a sink. Play, save, print and share. Simple.

Once you have a design in mind, our dedicated Customer Support Team is always available to help, and will send you individual A6 laminate samples of any design.

Pictured below: 22mm Slimline True Scale Marbled Cappuccino worksurface in Radiance texture.



Log on to our BB Design Studio at www.bushboard.co.uk/design-studio to create your perfect kitchen style.





40

W = worksurface

**U** = upstand

 $\ma