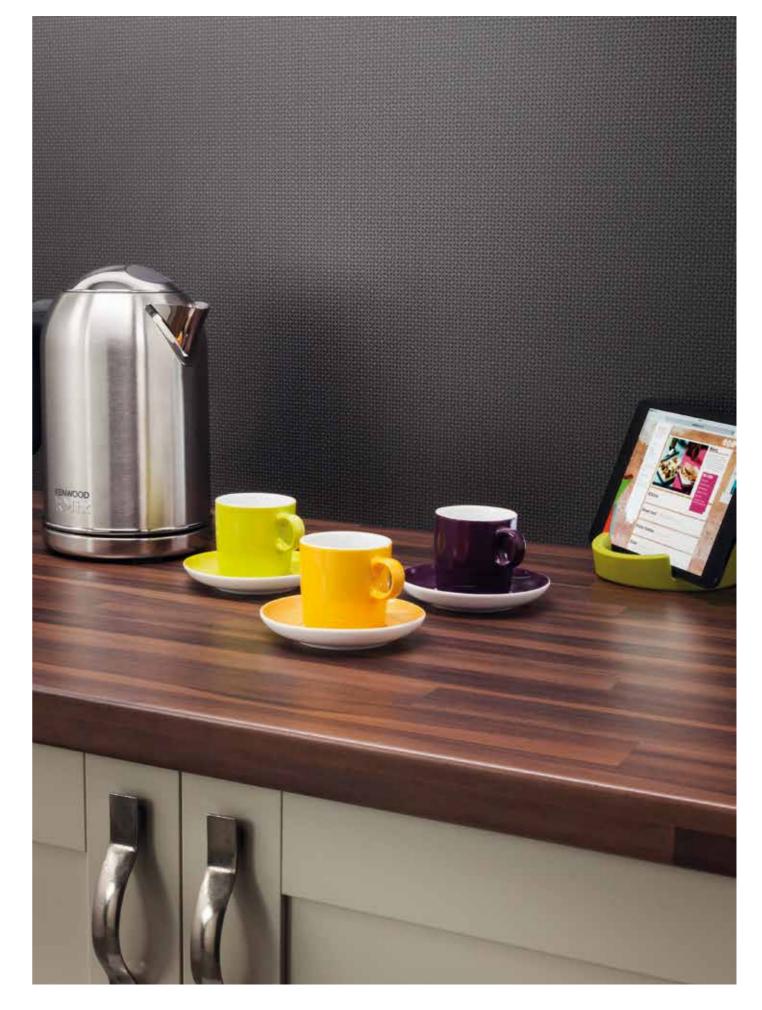

### smooth & natural

Prima excels in woodgrains. High quality print definition and superb matt textures combine to reflect nature's finest species. And the square Q3 profile gives the worksurface a natural timber look.

The exotic tones of Ebony and Zebrano, and the classics of Beech, Oak and Blocked Walnut, offer the best of both worlds — natural beauty in a material that is durable and ever so easy to maintain.

Try adding any of our 36 splashbacks for a design statement.