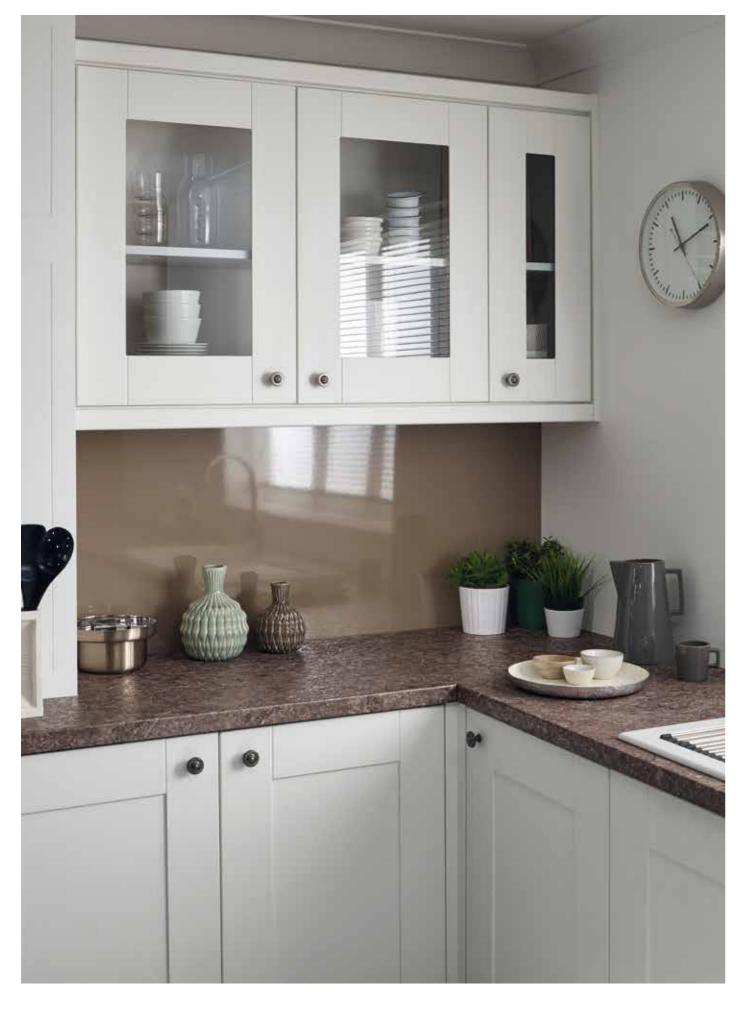

|                    |                |                    |                  |                |
|                  |                    |                |                    | )                |                |
|                  |                    |                |                    |                  |                |
|                  |                    |                |                    |                  |                |
|                  |                    |                |                    |                  |                |
|                  |                    |                |                    | J                |                |







True Scale Slate Sequoia worksurface and upstand in Radiance texture and Olive splashback in Matte-58 texture.



### new textures

Our surface textures are carefully chosen to enhance the design. They also offer an exceptionally hygienic and easy maintenance solution for a busy kitchen.

The new Ceramo texture offers a random blend of matt and high gloss areas that enrich the Muscovado Granite and Black Ceramic décors. Radiance, with its subtle all-over shimmer, adds lustre to the True Scale collection. And for classic granite looks, there is always the allure of high gloss.

Pictured left: Muscovado Granite worksurface in Ceramo texture and Kashmir Gloss splashback.

Pictured detail: Black Ceramic worksurface in Ceramo texture and Dogbone Earth splashback in Matte-58 texture.





# absolutely radiant

Radiance is our most popular texture combining a gently undulating surface with a subtle gloss e