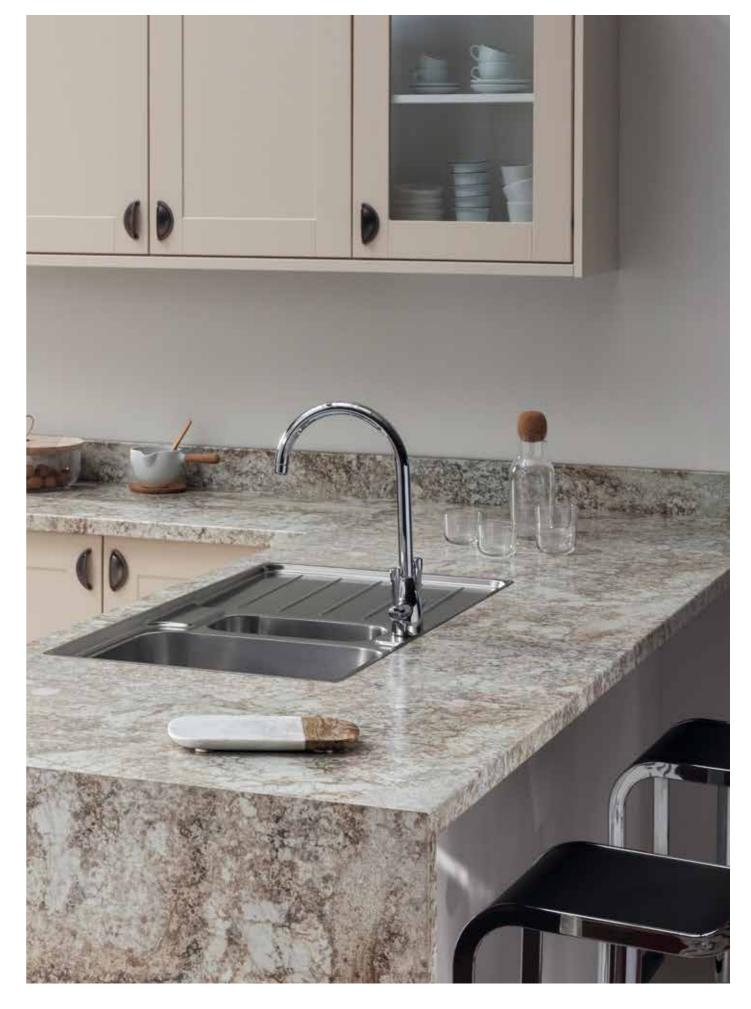

True Scale designs mirror perfectly the beauty of exclusive granites, marbles and stones, allowing you to create a truly top-end look, while being so much more affordable.

And the new 22mm Slimline thickness just makes them all the more desirable.

## design edge

We want to make every worksurface look the very best it can and so we've developed a choice of elegant profiles to suit the design, texture and style.

New to Prima is the Slimline 22mm edge that gives a wonderfully sleek and streamlined look. It goes so well with traditional, modern and contemporary handleless kitchens.