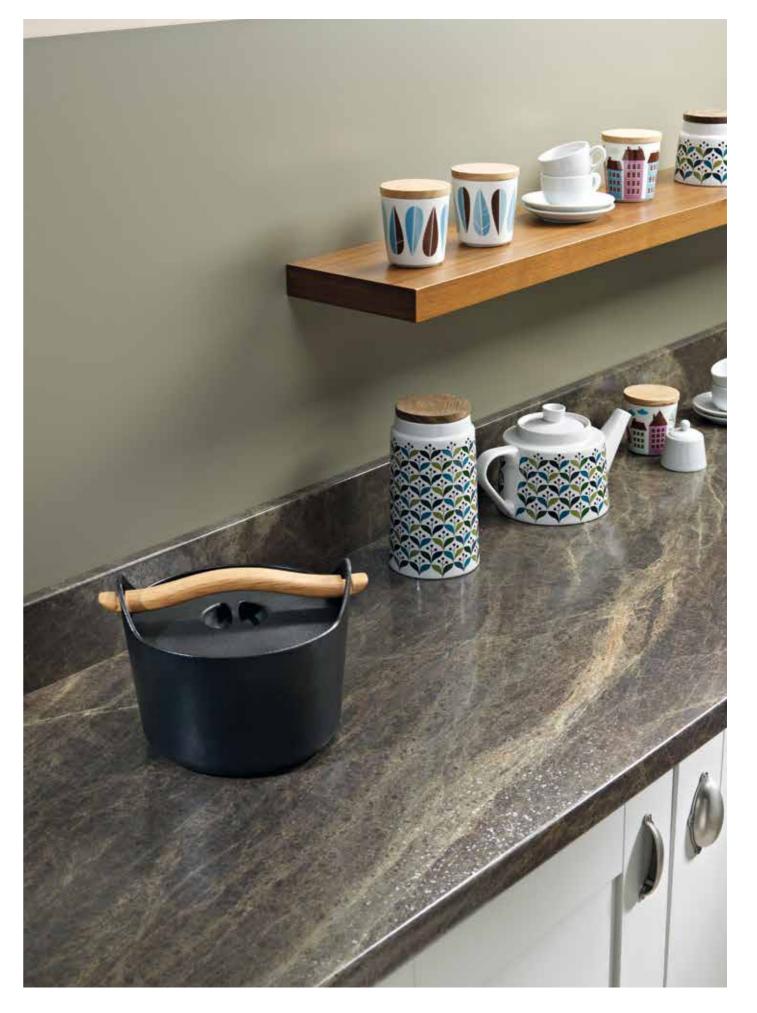

Pictured left: Slimline 22mm True Scale Marbled Cappuccino worksurface and splashbacks, all in Radiance texture.

Pictured detail: Slimline 22mm True Scale Antique Marble worksurface and splashback, both in Etchings texture.