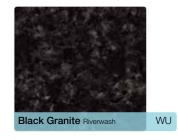

Radiance texture features on our True Scale designs, refracting the light to give the worksurface another design dimension. It also works beautifully on our plain colour palette of Black Granite, Ice and Espresso.

When combined with our Q3 edge it gives a crisp modern look.

Pictured: Black Granite worksurface and upstand, both in Radiance texture.

See page 36 for our complete range of Radiance designs or use the BB Design Studio at www.bushboard.co.uk/design-studio to create your perfect kitchen style.