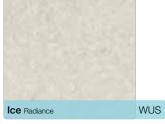

Radiance texture features on our True Scale designs, refracting the light to give the worksurface another design dimension. It also works beautifully on our plain colour palette of Black Granite, Ice and Espresso.