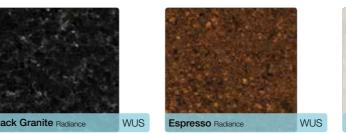

Radiance texture features on our True Scale designs, refracting the light to give the worksurface another design dimension. It also works beautifully on our plain colour palette of Black Granite, Ice and Espresso.

When combined with our Q3 edge it gives a crisp modern look.

Pictured: Black Granite worksurface and upstand, both in Radiance texture.

See page 36 for our complete range of Radiance designs or use the BB Design Studio at www.bushboard.co.uk/design-studio to create your perfect kitchen style.