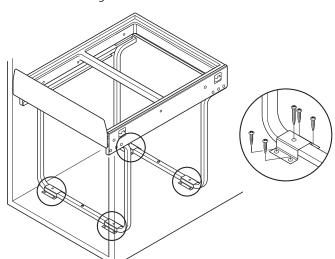

## IMPORTANT - The unit has a maximum loading limit of 25kg.

Please ensure that all the above fittings are present before installation begins.

Measure 88mm from the cabinet front face and position the frame allowing for any obstruction from above or the sides. Fit the two long screws through the central holes

Make adjustments if necessary.

Attach the four brackets to the cabinet base using x4 short screws and x1 long screw to each bracket.