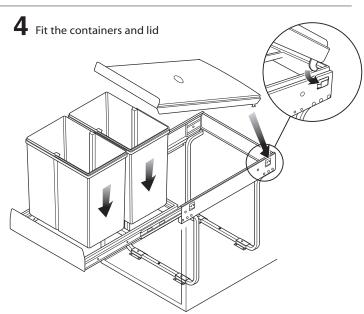

2 Before permanent attachment to the cabinet base, fit containers and lid and test for ease of opening and container removal. Ensure the unit is clear of door hinges and other obstructions during operation.