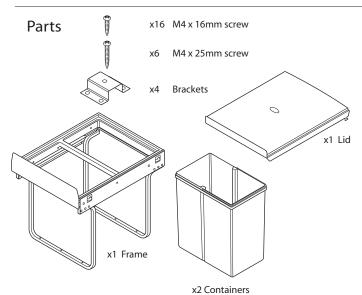

## IMPORTANT - The unit has a maximum loading limit of 25kg.

Please ensure that all the above fittings are present before installation begins.

Measure 88mm from the cabinet front face and position the frame allowing for any obstruction from above or the sides. Fit the two long screws through the central holes