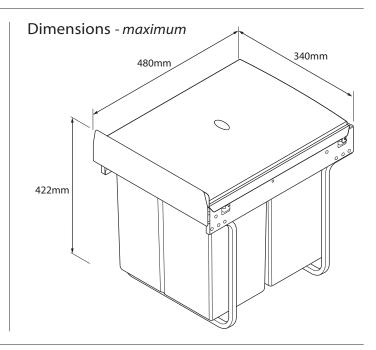

## IMPORTANT - The unit has a maximum loading limit of 25kg.

Please ensure that all the above fittings are present before installation begins.

Measure 88mm from the cabinet front face and position the frame allowing for any obstruction from above or the sides. Fit the two long screws through the central holes