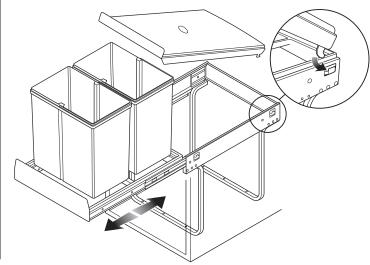

2 Before permanent attachment to the cabinet base, fit containers and lid and test for ease of opening and container removal. Ensure the unit is clear of door hinges and other obstructions during operation.