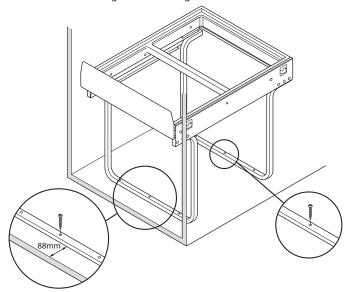

## IMPORTANT - The unit has a maximum loading limit of 25kg.

Please ensure that all the above fittings are present before installation begins.

Measure 88mm from the cabinet front face and position the frame allowing for any obstruction from above or the sides. Fit the two long screws through the central holes

Make adjustments if necessary.

Attach the four brackets to the cabinet base using x4 short screws and x1 long screw to each bracket.